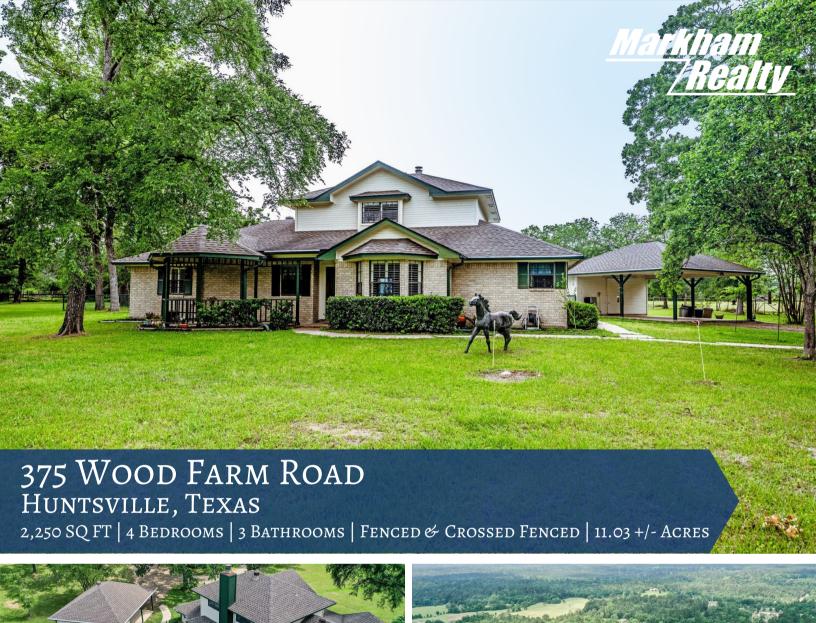

## 375 WOOD FARM ROAD

Welcome to your own slice of country paradise! Nestled on 11.03 beautiful acres, this 4-bedroom, 3-bath, 1.5-story home offers 2,250 sq ft of comfortable living space, perfect for anyone looking to enjoy the peace of rural life. The fenced backyard features a pool, ideal for fun or relaxation, and an adjacent 2-car carport with storage for added convenience. Additional buildings include a versatile structure with garage that could easily be finished out for guest quarters, a workshop, or office space. You'll also find structures that recently functioned as feed/tack room and separate hay shed. The acreage is fenced and cross-fenced with durable pipe fencing along the road frontage, and it provides opportunity for livestock, horses, or simply enjoying wide open space. A small pond and mature scattered trees add charm and functionality. This property is ideal for all types of homeowners, hobby farmers, horse enthusiasts, or anyone ready to enjoy property with versatility. Don't miss it!