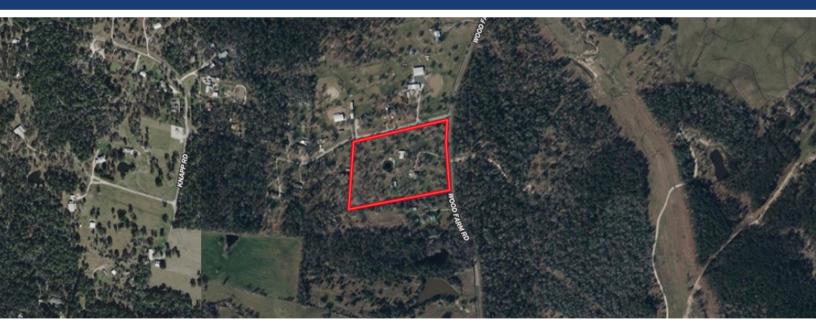

## 375 WOOD FARM ROAD

Welcome to your own slice of country paradise! Nestled on 11.03 beautiful acres, this 4-bedroom, 3-bath, 1.5-story home offers 2,250 sq ft of comfortable living space, perfect for anyone looking to enjoy the peace of rural life. The fenced backyard features a pool, ideal for fun or relaxation, and an adjacent 2-car carport with storage for added convenience. Additional buildings include a versatile structure with garage that could easily be finished out for guest quarters, a workshop, or office space. You'll also find structures that recently functioned as feed/tack room and separate hay shed. The acreage is fenced and cross-fenced with durable pipe fencing along the road frontage, and it provides opportunity for livestock, horses, or simply enjoying wide open space. A small pond and mature scattered trees add charm and functionality. This property is ideal for all types of homeowners, hobby farmers, horse enthusiasts, or anyone ready to enjoy property with versatility. Don't miss it!

## 375 WOOD FARM ROAD HUNTSVILLE, TEXAS

Directions: From Huntsville, take Hwy 19 N. Turn left on Wood Farm Road and follow approximately 2.4 miles to property on left

Markham Realty Selling Quality Texas Properties Since 1970 contact@markhamrealty.com 936-295-5989 | markhamrealty.com