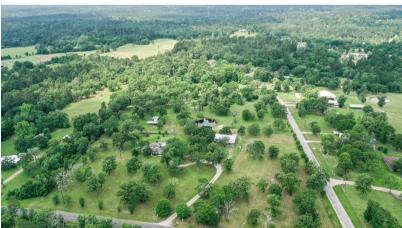

## 375 WOOD FARM ROAD

Welcome to your own slice of country paradise! Nestled on 11.03 beautiful acres, this 4-bedroom, 3-bath, 1.5-story home offers 2,250 sq ft of comfortable living space, perfect for anyone looking to enjoy the peace of rural life. The fenced backyard features a pool, ideal for fun or relaxation, and an adjacent 2-car carport with storage for added convenience. Additional buildings include a versatile structure with garage that could easily be finished out for guest quarters, a workshop, or office space. You'll also find structures that recently functioned as feed/tack room and separate hay shed. The acreage is fenced and cross-fenced with durable pipe fencing along the road frontage, and it provides opportunity for livestock, horses, or simply enjoying wide open space. A small pond and mature scattered trees add charm and functionality. This property is ideal for all types of homeowners, hobby farmers, horse enthusiasts, or anyone ready to enjoy property with versatility. Don't miss it!