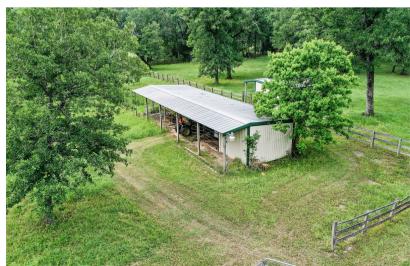

## 375 WOOD FARM ROAD

Welcome to your own slice of country paradise! Nestled on 11.03 beautiful acres, this 4-bedroom, 3-bath, 1.5-story home offers 2,250 sq ft of comfortable living space, perfect for anyone looking to enjoy the peace of rural life. The fenced backyard features a pool, ideal for fun or relaxation, and an adjacent 2-car carport with storage for added convenience. Additional buildings include a versatile structure with garage that could easily be finished out for guest quarters, a workshop, or office space. You'll also find structures that recently functioned as feed/tack room and separate hay shed. The acreage is fenced and cross-fenced with durable pipe fencing along the road frontage, and it provides opportunity for livestock, horses, or simply enjoying wide open space. A small pond and mature scattered trees add charm and functionality. This property is ideal for all types of homeowners, hobby farmers, horse enthusiasts, or anyone ready to enjoy property with versatility. Don't miss it!