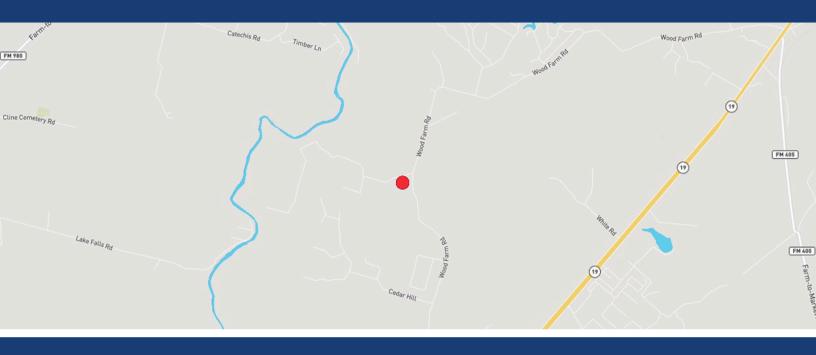

## 375 WOOD FARM ROAD HUNTSVILLE, TEXAS

Directions: From Huntsville, take Hwy 19 N. Turn left on Wood Farm Road and follow approximately 2.4 miles to property on left

Markham Realty Selling Quality Texas Properties Since 1970 contact@markhamrealty.com 936-295-5989 | markhamrealty.com