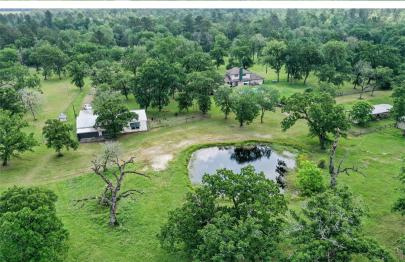

## 375 WOOD FARM ROAD

Welcome to your own slice of country paradise! Nestled on 11.03 beautiful acres, this 4-bedroom, 3-bath, 1.5-story home offers 2,250 sq ft of comfortable living space, perfect for anyone looking to enjoy the peace of rural life. The fenced backyard features a pool, ideal for fun or relaxation, and an adjacent 2-car carport with storage for added convenience. Additional buildings include a versatile structure with garage that could easily be finished out for guest quarters, a workshop, or office space. You'll also find structures that recently functioned as feed/tack room and separate hay shed. The acreage is fenced and cross-fenced with durable pipe fencing along the road frontage, and it provides opportunity for livestock, horses, or simply enjoying wide open space. A small pond and mature scattered trees add charm and functionality. This property is ideal for all types of homeowners, hobby farmers, horse enthusiasts, or anyone ready to enjoy property with versatility. Don't miss it!