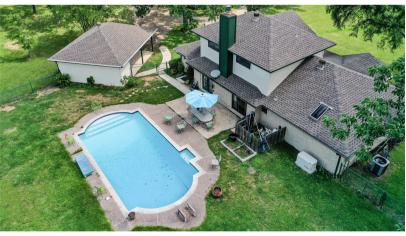

## 375 WOOD FARM ROAD

Welcome to your own slice of country paradise! Nestled on 11.03 beautiful acres, this 4-bedroom, 3-bath, 1.5-story home offers 2,250 sq ft of comfortable living space, perfect for anyone looking to enjoy the peace of rural life. The fenced backyard features a pool, ideal for fun or relaxation, and an adjacent 2-car carport with storage for added convenience. Additional buildings include a versatile structure with garage that could easily be finished out for guest quarters, a workshop, or office space. You'll also find structures that recently functioned as feed/tack room and separate hay shed. The acreage is fenced and cross-fenced with durable pipe fencing along the road frontage, and it provides opportunity for livestock, horses, or simply enjoying wide open space. A small pond and mature scattered trees add charm and functionality. This property is ideal for all types of homeowners, hobby farmers, horse enthusiasts, or anyone ready to enjoy property with versatility. Don't miss it!